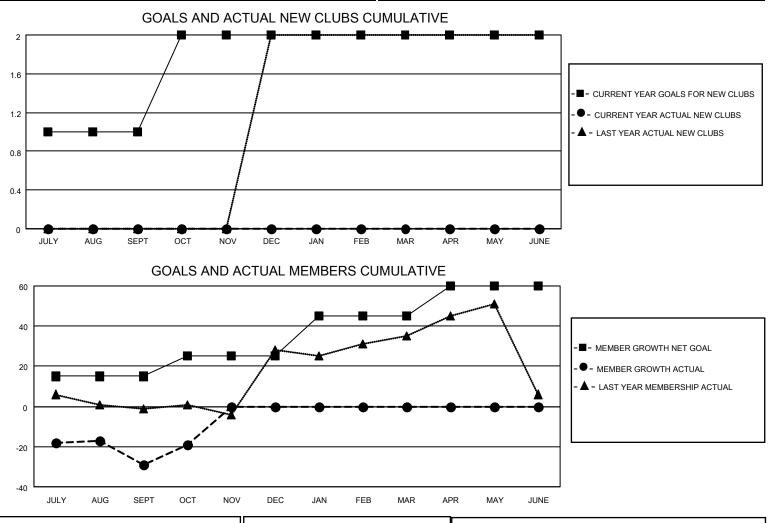

## LOCATION FLORIDA

District 35 O

Results as of: 10/31/2021

| Clubs                 |               |           |               | Members               |                        |                         |                                                    |  |
|-----------------------|---------------|-----------|---------------|-----------------------|------------------------|-------------------------|----------------------------------------------------|--|
| RESULTS FOR 2021-2022 |               |           |               | RESULTS FOR 2021-2022 |                        |                         |                                                    |  |
| QUARTER               | NEW CLUB GOAL | NEW CLUBS | DROPPED CLUBS | QUARTER MEM           | BER GROWTH NET<br>GOAL | MEMBER GROWTH<br>ACTUAL | DROPPED<br>MEMBERS ACTUAL<br>(including transfers) |  |
| JULY/AUG/SEPT         | 1             | 0         | 0             | JULY/AUG/SEPT         | 15                     | 50                      | 63                                                 |  |
| OCT/NOV/DEC           | 1             | 0         | 0             | OCT/NOV/DEC           | 10                     | 28                      | 13                                                 |  |
| JAN/FEB/MAR           | 0             | 0         | 0             | JAN/FEB/MAR           | 20                     | 0                       | 0                                                  |  |
| APR/MAY/JUNE          | 0             | 0         | 0             | APR/MAY/JUNE          | 15                     | 0                       | 0                                                  |  |